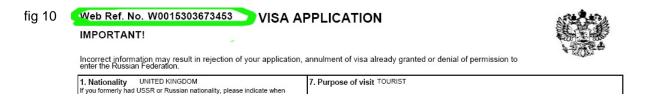

fig 7

9) A pop up window will open (fig 9) select "open"

10) The completed application form will now open in Adobe acrobat. Please check all the information thoroughly and that the web reference is clearly visible in the top left corner of the form (fig 10)