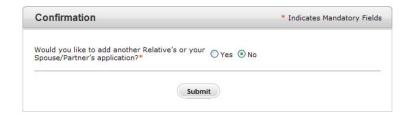

5) Once you have completed all the fields on the form click "Continue" the next screen (fig 5) will ask "if you wish to add another Relative's or your Spouse/Partner's application?" Select Yes or No. (if you select **yes** repeat steps 4 and 5)