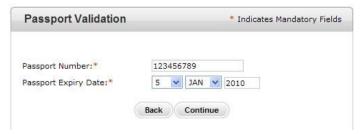

It is imperative that you enter the information as shown. Failure to do so will result in **additional** charges and possible rejection of your application by the Russian Embassy.

fig2

4) The next screen (fig 3) will ask you to enter your passport information and click continue. Please read the notes given on the page.