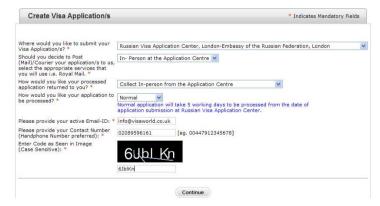

fig1

3) The next screen will ask you to select the following (fig 2) :-

Where would you like to submit your Visa Application/s? How would you like to submit your application? How would you like your processed application returned to you?

How would you like your processed application returned to you? How would you like your application to be processed?

Please provide your active **Email-ID** Please provide your Contact **Number** 

Finally Enter the Code as Seen in the Image and click Continue.

Select: London

Select: in person at the application centre

Select: Collect in person

Select: **Normal** for 6 day Service **or Urgent** for next day Service

Enter ONLY :- info@visaworld.co.uk

Enter ONLY :- 02089596161

It is imperative that you enter the information as shown. Failure to do so will result in **additional** charges and possible rejection of your application by the Russian Embassy.

fig2

4) The next screen (fig 3) will ask you to enter your passport information and click continue. Please read the notes given on the page.