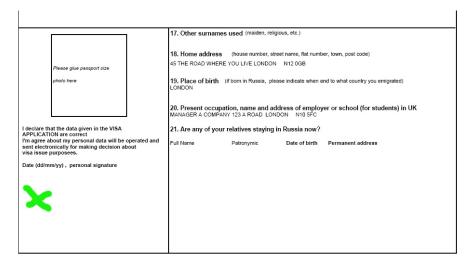

fig 7

9) A pop up window will open (fig 9) select "open"

10) The completed application form will now open in Adobe acrobat. Please check all the information thoroughly and that the web reference is clearly visible in the top left corner of the form (fig 10)

11) If you are satisfied that all the information on the form is correct, Please print the form on white paper. Once printed, please sign and date the form in the space provided (fig 11).
If there is more than one application please repeat steps 8 to 11 for each applicant.