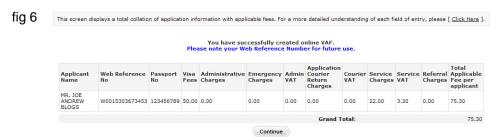

fig 5

6) After you click Submit you will be asked the read and agree to the terms of use.

The next screen (fig 6) will display your unique web reference number/s. Please ensure that you make a note of each number for **all** applicants displayed. Once you have done so please click "Continue"