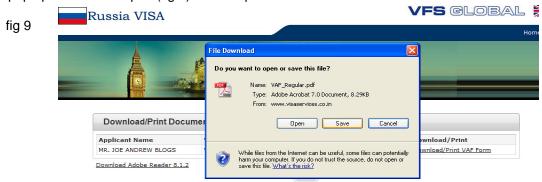

fig 7

9) A pop up window will open (fig 9) select "open"

10) The completed application form will now open in Adobe acrobat. Please check all the information thoroughly and that the web reference is clearly visible in the top left corner of the form (fig 10)